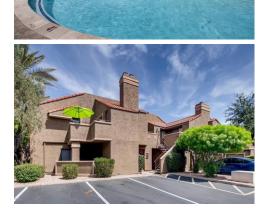

Angela Barney (602) 647-3157 angelabarney@gmail.com

Remarks

Gated Scottsdale Golf Course Community with heated pool, jacuzzi and workout facility! This spacious condo with PRIVATE PATIO, is located w/in the beautiful gated community of Milano Terrace, this unit features SS appliances, Washer & Dryer, vaulted ceilings, wood laminate flooring, fireplace, large master suite w/ walk-in closet, private 1 car garage, outside storage closet on the private terrace patio. Living room w queen pull out couch. The community borders Stone Creek Golf Course, walking/biking trails. Features resort style pools, spa & community bbq areas, w workout facility. The main pool & spa are heated. Easy 101 & 51 Freeway access, Min stay required. Rental rate includes water, sewer, electric, wifi. Nov-Dec \$2600 Jan-April \$3100 a month includes utilities w a \$150 cap on ele